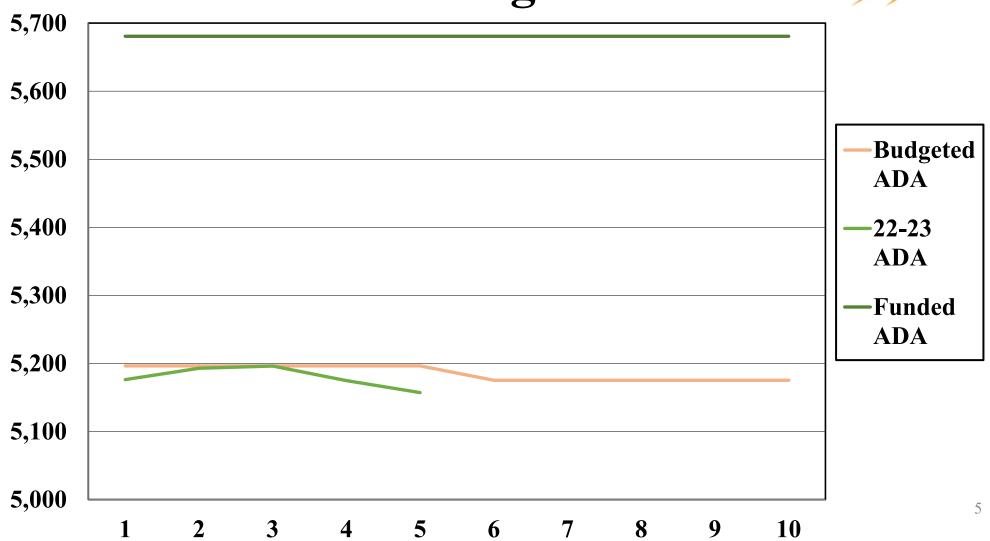

# **ADA Tracking ADA**

| Description                                                                                                                                                                                           | ESTIMATED<br>FUNDED<br>ADA<br>Original<br>Budget<br>(A) | ESTIMATED<br>FUNDED<br>ADA<br>Board<br>Approved<br>Operating<br>Budget<br>(B) | ESTIMATED<br>P-2<br>REPORT<br>ADA<br>Projected<br>Year Totals<br>(C) | ESTIMATED<br>FUNDED<br>ADA<br>Projected<br>Year Totals<br>(D) | DIFFERENCE<br>(Col. D - B)<br>(E) | PERCENTAGE<br>DIFFERENCE<br>(Col. E / B)<br>(F) |
|-------------------------------------------------------------------------------------------------------------------------------------------------------------------------------------------------------|---------------------------------------------------------|-------------------------------------------------------------------------------|----------------------------------------------------------------------|---------------------------------------------------------------|-----------------------------------|-------------------------------------------------|
| A. DISTRICT                                                                                                                                                                                           |                                                         |                                                                               |                                                                      |                                                               |                                   |                                                 |
| 1. Total District Regular ADA                                                                                                                                                                         |                                                         |                                                                               |                                                                      |                                                               |                                   |                                                 |
| Includes Opportunity Classes, Home & Hospital, Special Day Class, Continuation Education, Special Education NPS/LCI and Extended Year, and Community Day School (includes Necessary Small School ADA) | 5,597.25                                                | 5,615.42                                                                      | 5,175.38                                                             | 5,615.42                                                      | 0.00                              | 0.0%                                            |
| 2. Total Basic Aid Choice/Court Ordered Voluntary Pupil<br>Transfer Regular ADA                                                                                                                       |                                                         |                                                                               |                                                                      |                                                               |                                   |                                                 |
| Includes Opportunity Classes, Home & Hospital, Special Day Class, Continuation Education, Special Education NPS/LCI and Extended Year, and Community Day School (ADA not included in Line A1 above)   | 0.00                                                    | 0.00                                                                          | 0.00                                                                 | 0.00                                                          | 0.00                              | 0.0%                                            |
| 3. Total Basic Aid Open Enrollment Regular ADA                                                                                                                                                        |                                                         |                                                                               |                                                                      |                                                               |                                   |                                                 |
| Includes Opportunity Classes, Home & Hospital, Special Day Class, Continuation Education, Special Education NPS/LCI and Extended Year, and Community Day School (ADA not included in Line A1 above)   | 0.00                                                    | 0.00                                                                          | 0.00                                                                 | 0.00                                                          | 0.00                              | 0.0%                                            |
| 4. Total, District Regular ADA                                                                                                                                                                        |                                                         |                                                                               |                                                                      |                                                               |                                   |                                                 |
| (Sum of Lines A1 through A3)                                                                                                                                                                          | 5,597.25                                                | 5,615.42                                                                      | 5,175.38                                                             | 5,615.42                                                      | 0.00                              | 0.0%                                            |
| 5. District Funded County Program ADA                                                                                                                                                                 |                                                         |                                                                               |                                                                      |                                                               |                                   |                                                 |
| a. County Community Schools                                                                                                                                                                           | 0.00                                                    | 0.00                                                                          | 0.00                                                                 | 0.00                                                          | 0.00                              | 0.0%                                            |
| b. Special Education-Special Day Class                                                                                                                                                                | 63.06                                                   | 65.30                                                                         | 65.30                                                                | 65.30                                                         | 0.00                              | 0.0%                                            |
| c. Special Education-NPS/LCI                                                                                                                                                                          | 0.00                                                    | 0.00                                                                          | 0.00                                                                 | 0.00                                                          | 0.00                              | 0.0%                                            |
| d. Special Education Extended Year                                                                                                                                                                    | 0.00                                                    | 0.00                                                                          | 0.00                                                                 | 0.00                                                          | 0.00                              | 0.0%                                            |
| e. Other County Operated Programs:                                                                                                                                                                    |                                                         |                                                                               |                                                                      |                                                               |                                   |                                                 |
| Opportunity Schools and Full Day Opportunity Classes,<br>Specialized Secondary Schools                                                                                                                | 0.00                                                    | 0.00                                                                          | 0.00                                                                 | 0.00                                                          | 0.00                              | 0.0%                                            |
| f. County School Tuition Fund                                                                                                                                                                         |                                                         |                                                                               |                                                                      |                                                               |                                   |                                                 |
| (Out of State Tuition) [EC 2000 and 46380]                                                                                                                                                            | 0.00                                                    | 0.00                                                                          | 0.00                                                                 | 0.00                                                          | 0.00                              | 0.0%                                            |
| g. Total, District Funded County Program ADA                                                                                                                                                          |                                                         |                                                                               |                                                                      |                                                               |                                   |                                                 |
| (Sum of Lines A5a through A5f)                                                                                                                                                                        | 63.06                                                   | 65.30                                                                         | 65.30                                                                | 65.30                                                         | 0.00                              | 0.0%                                            |
| 6. TOTAL DISTRICT ADA                                                                                                                                                                                 |                                                         |                                                                               |                                                                      |                                                               |                                   |                                                 |
| (Sum of Line A4 and Line A5g)                                                                                                                                                                         | 5,660.31                                                | 5,680.72                                                                      | 5,240.68                                                             | 5,680.72                                                      | 0.00                              | 0.0%                                            |
| 7. Adults in Correctional Facilities                                                                                                                                                                  | 0.00                                                    | 0.00                                                                          | 0.00                                                                 | 0.00                                                          | 0.00                              | 0.0%                                            |
| 8. Charter School ADA                                                                                                                                                                                 |                                                         |                                                                               |                                                                      |                                                               |                                   |                                                 |
| (Enter Charter School ADA using                                                                                                                                                                       |                                                         |                                                                               |                                                                      |                                                               |                                   |                                                 |
| Tab C. Charter School ADA)                                                                                                                                                                            |                                                         |                                                                               |                                                                      |                                                               |                                   |                                                 |

| Description                                                                                                            | ESTIMATED<br>FUNDED<br>ADA<br>Original<br>Budget<br>(A) | ESTIMATED<br>FUNDED<br>ADA<br>Board<br>Approved<br>Operating<br>Budget<br>(B) | ESTIMATED<br>P-2<br>REPORT<br>ADA<br>Projected<br>Year Totals<br>(C) | ESTIMATED<br>FUNDED<br>ADA<br>Projected<br>Year Totals<br>(D) | DIFFERENCE<br>(Col. D - B)<br>(E) | PERCENTAGE<br>DIFFERENCE<br>(Col. E / B)<br>(F) |
|------------------------------------------------------------------------------------------------------------------------|---------------------------------------------------------|-------------------------------------------------------------------------------|----------------------------------------------------------------------|---------------------------------------------------------------|-----------------------------------|-------------------------------------------------|
| B. COUNTY OFFICE OF EDUCATION                                                                                          |                                                         |                                                                               |                                                                      |                                                               |                                   |                                                 |
| 1. County Program Alternative Education Grant ADA                                                                      |                                                         |                                                                               |                                                                      |                                                               |                                   |                                                 |
| a. County Group Home and Institution Pupils                                                                            | 0.00                                                    | 0.00                                                                          | 0.00                                                                 | 0.00                                                          | 0.00                              | 0.0%                                            |
| b. Juvenile Halls, Homes, and Camps                                                                                    | 0.00                                                    | 0.00                                                                          | 0.00                                                                 | 0.00                                                          | 0.00                              | 0.0%                                            |
| c. Probation Referred, On Probation or Parole, Expelled per EC 48915(a) or (c) [EC 2574(c)(4)(A)]                      | 0.00                                                    | 0.00                                                                          | 0.00                                                                 | 0.00                                                          | 0.00                              | 0.0%                                            |
| d. Total, County Program Alternative Education                                                                         |                                                         |                                                                               |                                                                      |                                                               |                                   |                                                 |
| ADA (Sum of Lines B1a through B1c)                                                                                     | 0.00                                                    | 0.00                                                                          | 0.00                                                                 | 0.00                                                          | 0.00                              | 0.0%                                            |
| 2. District Funded County Program ADA                                                                                  |                                                         |                                                                               |                                                                      |                                                               |                                   |                                                 |
| a. County Community Schools                                                                                            | 0.00                                                    | 0.00                                                                          | 0.00                                                                 | 0.00                                                          | 0.00                              | 0.0%                                            |
| b. Special Education-Special Day Class                                                                                 | 0.00                                                    | 0.00                                                                          | 0.00                                                                 | 0.00                                                          | 0.00                              | 0.0%                                            |
| c. Special Education-NPS/LCI                                                                                           | 0.00                                                    | 0.00                                                                          | 0.00                                                                 | 0.00                                                          | 0.00                              | 0.0%                                            |
| d. Special Education Extended Year                                                                                     | 0.00                                                    | 0.00                                                                          | 0.00                                                                 | 0.00                                                          | 0.00                              | 0.0%                                            |
| e. Other County Operated Programs: Opportunity Schools and Full Day Opportunity Classes, Specialized Secondary Schools | 0.00                                                    | 0.00                                                                          | 0.00                                                                 | 0.00                                                          | 0.00                              | 0.0%                                            |
| f. County School Tuition Fund                                                                                          |                                                         |                                                                               |                                                                      |                                                               |                                   |                                                 |
| (Out of State Tuition) [EC 2000 and 46380]                                                                             | 0.00                                                    | 0.00                                                                          | 0.00                                                                 | 0.00                                                          | 0.00                              | 0.0%                                            |
| g. Total, District Funded County Program ADA                                                                           |                                                         |                                                                               |                                                                      |                                                               |                                   |                                                 |
| (Sum of Lines B2a through B2f)                                                                                         | 0.00                                                    | 0.00                                                                          | 0.00                                                                 | 0.00                                                          | 0.00                              | 0.0%                                            |
| 3. TOTAL COUNTY OFFICE ADA                                                                                             |                                                         |                                                                               |                                                                      |                                                               |                                   |                                                 |
| (Sum of Lines B1d and B2g)                                                                                             | 0.00                                                    | 0.00                                                                          | 0.00                                                                 | 0.00                                                          | 0.00                              | 0.0%                                            |
| 4. Adults in Correctional Facilities                                                                                   | 0.00                                                    | 0.00                                                                          | 0.00                                                                 | 0.00                                                          | 0.00                              | 0.0%                                            |
| 5. County Operations Grant ADA                                                                                         | 0.00                                                    | 0.00                                                                          | 0.00                                                                 | 0.00                                                          | 0.00                              | 0.0%                                            |
| 6. Charter School ADA                                                                                                  |                                                         |                                                                               |                                                                      |                                                               |                                   |                                                 |
| (Enter Charter School ADA using                                                                                        |                                                         |                                                                               |                                                                      |                                                               |                                   |                                                 |
| Tab C. Charter School ADA)                                                                                             |                                                         |                                                                               |                                                                      |                                                               |                                   |                                                 |