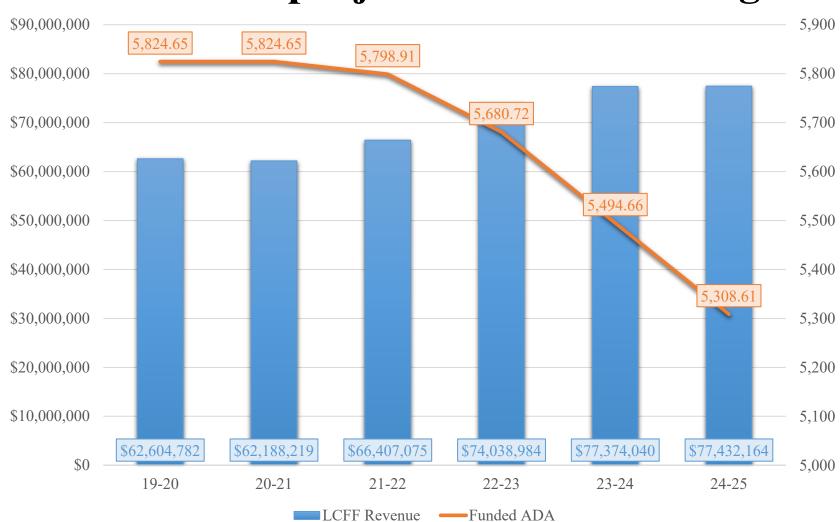

## Districtwide projected LCFF funding

### **Multi Year Projection**

|                                         |    | 22/23               |    | 23/24       |    | 24/25       |
|-----------------------------------------|----|---------------------|----|-------------|----|-------------|
|                                         |    |                     |    |             |    |             |
|                                         |    |                     |    |             |    |             |
| BEGINNING BALANCE                       |    |                     |    |             |    |             |
| Net Beginning Balance                   | \$ | 26,676,558          | \$ | 46,957,228  | \$ | 53,086,833  |
| DIN ID HITC                             |    |                     |    |             |    |             |
| REVENUES                                | Φ. | <b>52 52</b> 0 00 4 | Φ. | 77.074.040  |    | 77 100 164  |
| LCFF Sources                            | \$ | 73,738,984          | \$ | 77,074,040  | \$ | 77,132,164  |
| Federal Revenues                        | \$ | 12,741,213          | \$ | 12,741,213  | \$ | 4,493,213   |
| Other State Revenues                    | \$ | 29,603,833          | \$ | 12,746,499  | \$ | 12,746,499  |
| Other Local Revenues                    | \$ | 5,242,030           | \$ | 3,095,030   | \$ | 3,095,030   |
| Total, Revenues                         | \$ | 121,326,060         | \$ | 105,656,782 | \$ | 97,466,906  |
| EXPENDITURES                            |    |                     | _  |             | _  |             |
| Certificated Salaries                   | \$ | 36,612,863          | \$ | 37,397,863  | \$ | 38,182,863  |
| Classified Salaries                     | \$ | 14,946,362          | \$ | 15,170,362  | \$ | 15,394,362  |
| Employee Benefits                       | \$ | 25,327,852          | \$ | 25,678,940  | \$ | 26,110,419  |
| Books and Supplies                      | \$ | 5,121,204           | \$ | 5,121,204   | \$ | 7,121,204   |
| Services, Oth Oper Exp                  | \$ | 6,648,610           | \$ | 6,648,610   | \$ | 6,648,610   |
| Capital Outlay                          | \$ | 6,249,511           | \$ | 2,769,511   | \$ | 921,511     |
| Other Outgo(excl. 7300's)               | \$ | 1,932,162           | \$ | 2,532,162   | \$ | 2,532,162   |
| Direct/Indirect Support                 | \$ | (65,000)            | \$ | (65,000)    | \$ | (65,000)    |
| Total Expenditures                      | \$ | 96,773,564          | \$ | 95,253,653  | \$ | 96,846,131  |
| OTHER FINANCING SOURCES/USES            |    |                     |    |             |    |             |
| Transfers                               |    |                     |    |             |    |             |
| Transfers In                            | \$ | 1,699               | \$ | -           | \$ | -           |
| Transfers Out                           | \$ | 4,273,524           | \$ | 4,273,524   | \$ | 4,273,524   |
| Other Sources/Uses                      |    |                     |    |             |    |             |
| Sources                                 | \$ | -                   | \$ | -           | \$ | -           |
| Contributions                           | \$ | -                   | \$ | -           | \$ | -           |
| Total, Other Financing Sources/Uses     | \$ | (4,271,825)         | \$ | (4,273,524) | \$ | (4,273,524) |
|                                         |    |                     |    |             |    |             |
|                                         |    |                     |    |             |    |             |
| NET INCREASE (DECREASE) IN FUND BALANCE | \$ | 20,280,670          | \$ | 6,129,605   | \$ | (3,652,749) |
| ENDING FUND BALANCE                     | \$ | 46,957,228          | \$ | 53,086,833  | \$ | 49,434,084  |
|                                         |    |                     |    |             |    |             |
| COMMITTED / RESTRICTED RESERVES         | \$ | 39,634,150          | \$ | 40,990,934  | \$ | 33,894,825  |
| UNRESTRICTED RESERVE LEVELS             | \$ | 7,323,078           | \$ | 12,095,899  | \$ | 15,539,259  |
| UNRESTRICTED RESERVE LEVELS %           |    | 7.2%                |    | 12.2%       |    | 15.4%       |

## **Looking Forward**

• Enrollment was down 30 students from prior year census day and 406 since the pandemic began!

- Funded COLA is projected at 8.13% in 23-24....but funded ADA is projected to decrease 3.3%!
  - *LCFF per ADA* \* *ADA* = *general purpose funding*
  - 108.13 \* 96.7 = 104.6
- PERS rate is expected to increase from 25.37% to 27.00% (\$247k increase in cost) in 23-24 and to 28.10% (\$169k increase in cost) in 24-25.
- Transitional Kindergarten adds an additional two months of eligibility for students next year and the staff to student ratio is has been proposed to **remain at 12:1.**
- Projected Step/Column increases (includes benefits without projected pension increases)
  - \$ 966k Certificated annually
  - \$ 304k Classified annually
  - \$1,270k Total annual increase
- Over \$21 million in one-time grants in 2022-23
- Proposition 28 passed providing an estimated \$992k annually for Hanford Elementary School District's Arts and music programs and the proposed budget has a reduction of \$1.1 million in Arts, Music, Instructional Material Block Grant in 22-23.