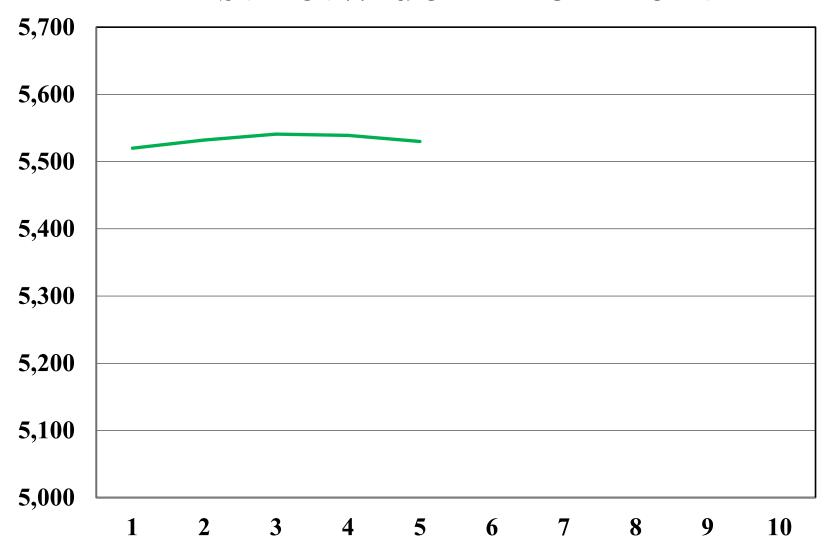

tivity through 06/30/23



# Local Control Funding Formula (LCFF)

## Two major components in establishing target funding level

- Funding per unit of Average Daily Attendance (ADA) by grade level
  - \$10,119 per TK-3 grade level ADA (includes \$953/ADA grade span augmentation)
  - \$ 9,304 per 4-6 grade level ADA
  - \$ 9,580 per 7-8 grade level ADA
- Additional funding per unit of Average Daily Attendance (ADA) for free/reduced students, foster students and English learner students
  - Equal 20% of above grade level amounts per ADA (supplemental)
  - Additional 65% of grade level amounts per percentage of students in excess of 55% of enrolled students (concentration)
  - Details of these expenditures are in the Local Control Accountability Plan (LCAP)



## **Districtwide Enrollment**





# **ADA Tracking ADA**



### **General Fund Budget Comparison**

|                                             | 22/23 1st interim | 22/23 2nd interim | Change         | Explanation                                                                                                     |
|---------------------------------------------|-------------------|-------------------|----------------|-----------------------------------------------------------------------------------------------------------------|
|                                             |                   |                   |                |                                                                                                                 |
|                                             |                   |