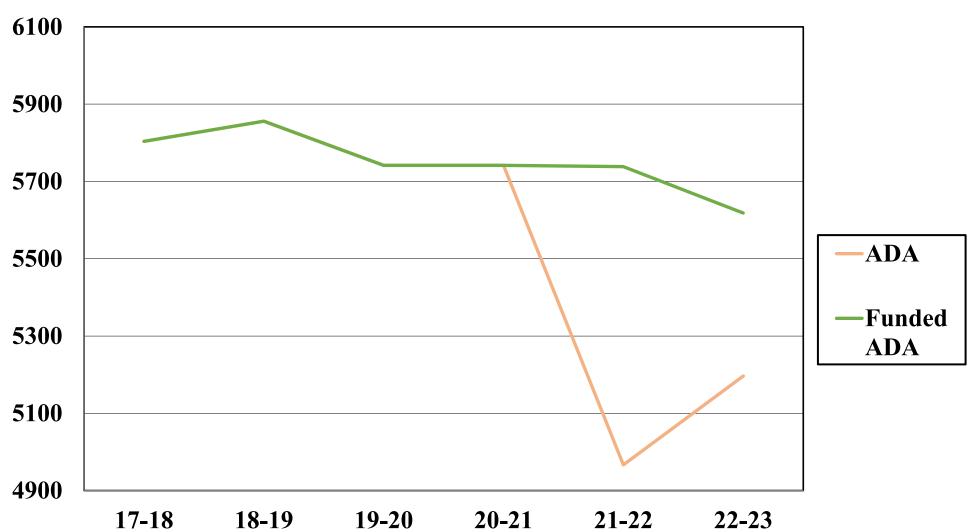

# ADA and Funded ADA

## **Looking Forward**

- Enrollment was down 23 students from prior year census day and 399 since the pandemic began!
- Average Daily Attendance is getting better with an absentee rate of  $\sim 5.6\%$  (2020-21 4.6%).
- Three Year Average ADA is operable to "protect" ADA funding in each of the next three years.
- Transitional Kindergarten adds an additional two months of eligibility for students next year and the staff to student ratio is reduced to 10:1.
- Projected Step/Column increases (includes benefits without projected pension increases)
  - \$ 973k Certificated annually
  - \$ 306k Classified annually
  - \$1,279k Total annual increase
- Over \$21 million in one-time grants in 2022-23