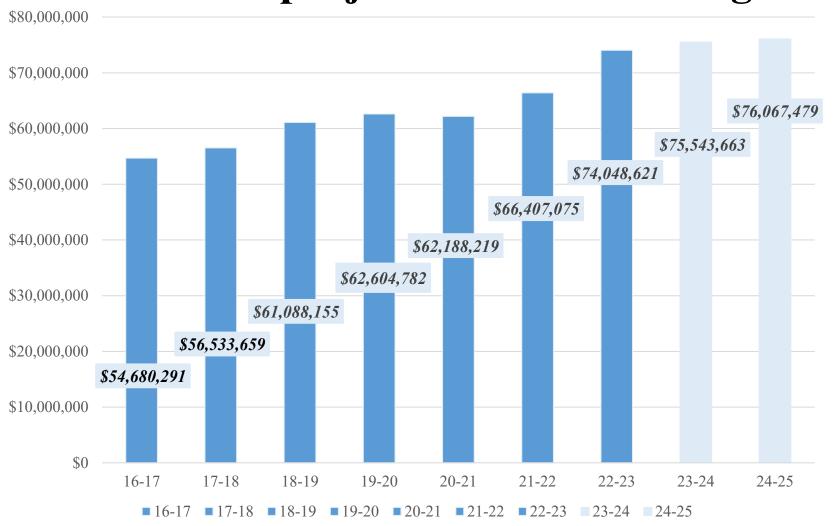

# Districtwide projected LCFF funding

### **Multi Year Projection**

|                                         |    | 22/23       | 23/24             | 24/25             |
|-----------------------------------------|----|-------------|-------------------|-------------------|
|                                         |    |             |                   |                   |
|                                         |    |             |                   |                   |
| BEGINNING BALANCE                       |    |             |                   |                   |
| Net Beginning Balance                   | \$ | 26,676,558  | \$<br>47,404,058  | \$<br>51,620,214  |
| REVENUES                                |    |             |                   |                   |
| LCFF Sources                            | \$ | 73,748,621  | \$<br>75,243,663  | \$<br>75,767,479  |
| Federal Revenues                        | \$ | 12,740,633  | \$<br>12,740,633  | \$<br>4,492,633   |
| Other State Revenues                    | \$ | 29,274,830  | \$<br>11,982,830  | \$<br>11,982,830  |
| Other Local Revenues                    | \$ | 3,174,922   | \$<br>2,974,922   | \$<br>2,974,922   |
| Total, Revenues                         | \$ | 118,939,005 | \$<br>102,942,047 | \$<br>95,217,863  |
| EXPENDITURES                            |    |             |                   |                   |
| Certificated Salaries                   | \$ | 36,536,675  | \$<br>37,326,675  | \$<br>38,116,675  |
| Classified Salaries                     | \$ | 15,067,298  | \$<br>15,293,298  | \$<br>15,519,298  |
| Employee Benefits                       | \$ | 25,386,871  | \$<br>25,650,257  | \$<br>25,913,643  |
| Books and Supplies                      | \$ | 4,679,539   | \$<br>4,679,539   | \$<br>6,679,539   |
| Services, Oth Oper Exp                  | \$ | 6,899,972   | \$<br>6,899,972   | \$<br>6,899,972   |
| Capital Outlay                          | \$ | 3,454,061   | \$<br>2,689,061   | \$<br>841,061     |
| Other Outgo(excl. 7300's)               | \$ | 1,967,090   | \$<br>1,967,090   | \$<br>1,967,090   |
| Direct/Indirect Support                 | \$ | (65,000)    | \$<br>(65,000)    | \$<br>(65,000)    |
| Total Expenditures                      | \$ | 93,926,505  | \$<br>94,440,891  | \$<br>95,872,278  |
| OTHER FINANCING SOURCES/USES            |    |             |                   |                   |
| Transfers                               |    |             |                   |                   |
| Transfers In                            | \$ | -           | \$<br>-           | \$<br>-           |
| Transfers Out                           | \$ | 4,285,000   | \$<br>4,285,000   | \$<br>4,285,000   |
| Other Sources/Uses                      |    |             |                   |                   |
| Sources                                 | \$ | -           | \$<br>-           | \$<br>-           |
| Contributions                           | \$ | -           | \$<br>-           | \$<br>-           |
| Total, Other Financing Sources/Uses     | \$ | (4,285,000) | \$<br>(4,285,000) | \$<br>(4,285,000) |
|                                         |    |             |                   |                   |
| NET INCREASE (DECREASE) IN FUND BALANCE | \$ | 20,727,500  | \$<br>4,216,156   | \$<br>(4,939,414) |
| ENDING FUND BALANCE                     | \$ | 47,404,058  | \$<br>51,620,214  | \$<br>46,680,800  |
|                                         | 1  |             |                   |                   |
| COMMITTED / RESTRICTED RESERVES         | \$ | 40,263,057  | \$<br>41,686,771  | \$<br>34,710,484  |
| UNRESTRICTED RESERVE LEVELS             | \$ | 7,141,001   | \$<br>9,933,444   | \$<br>11,970,316  |
| UNRESTRICTED RESERVE LEVELS %           |    | 7.3%        | 10.1%             | 12.0%             |