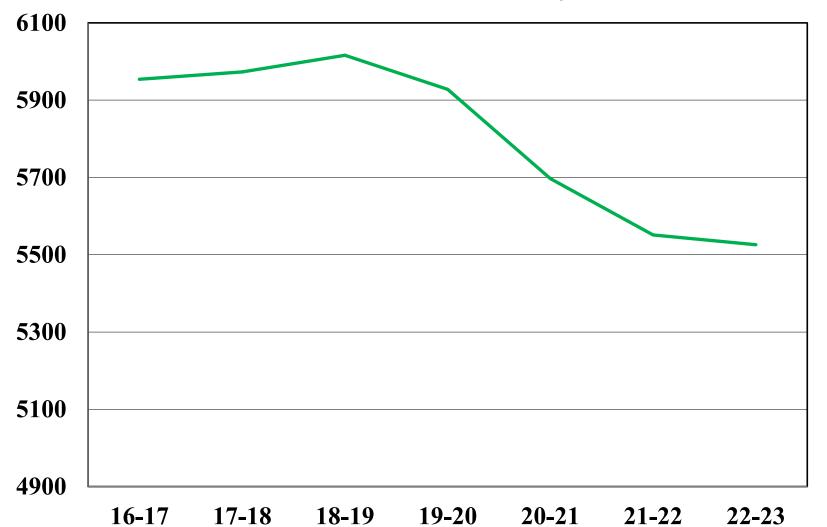

# Districtwide Census Day Enrollment

## **Pre-pandemic comparison**

| School                                  | 19-20       | 22-23 | Difference | % Difference |
|-----------------------------------------|-------------|-------|------------|--------------|
| Hanford Elementary Community Day School | 13          | 13    | 0          | 0.0%         |
| Hamilton Elementary                     | 461         | 439   | -22        | -4.8%        |
| Martin Luther King Jr. Elementary       | 623         | 631   | 8          | 1.3%         |
| Lincoln Elementary                      | 411         | 371   | -40        | -9.7%        |
| Monroe Elementary                       | 708         | 647   | -61        | -8.6%        |
| Lee Richmond Elementary                 | 438         | 415   | -23        | -5.3%        |
| Roosevelt Elementary                    | 508         | 465   | -43        | -8.5%        |
| Joseph M. Simas Elementary              | 529         | 511   | -18        | -3.4%        |
| George Washington Elementary            | 511         | 463   | -48        | -9.4%        |
| Jefferson Academy                       | 525         | 486   | -39        | -7.4%        |
| John F. Kennedy Jr. High                | 565         | 518   | -47        | -8.3%        |
| Woodrow Wilson Jr. High                 | 635         | 569   | -66        | -10.4%       |
| Totals                                  | <i>5927</i> | 5528  | -399       | <b>-6.7%</b> |