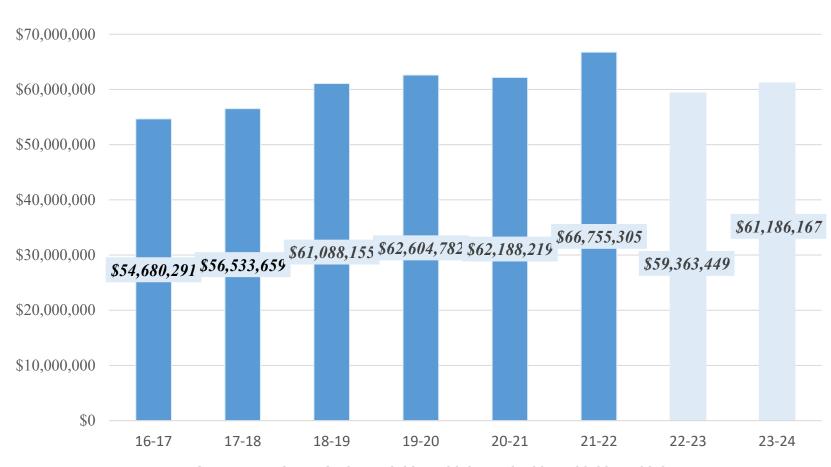

## **Districtwide projected LCFF funding**

\$80,000,000

■ 16-17 ■ 17-18 ■ 18-19 ■ 19-20 ■ 20-21 ■ 21-22 ■ 22-23 ■ 23-24

11

### Multi Year Projection

|                                         | 21/22            |          | 22/23       |    | 23/24      |
|-----------------------------------------|------------------|----------|-------------|----|------------|
|                                         |                  |          |             |    |            |
| BEGINNING BALANCE                       |                  |          |             |    |            |
| Net Beginning Balance                   | \$<br>21,183,330 | \$       | 21,951,248  | \$ | 16,902,561 |
| REVENUES                                |                  |          |             |    |            |
| LCFF Sources                            | \$<br>66,455,305 | \$       | 59,063,449  | \$ | 60,886,167 |
| Federal Revenues                        | \$<br>11,132,444 | \$       | 13,032,444  | \$ | 13,032,444 |
| Other State Revenues                    | \$<br>9,037,105  | \$       | 6,579,105   | \$ | 6,579,105  |
| Other Local Revenues                    | \$<br>2,898,827  | \$       | 2,898,827   | \$ | 2,898,827  |
| Total, Revenues                         | \$<br>89,523,682 | \$       | 81,573,826  | \$ | 83,396,544 |
| EXPENDITURES                            |                  |          |             |    |            |
| Certificated Salaries                   | \$<br>35,485,179 | \$       | 35,029,179  | \$ | 35,673,179 |
| Classified Salaries                     | \$<br>14,306,752 | \$       | 13,849,752  | \$ | 14,042,752 |
| Employee Benefits                       | \$<br>22,898,105 | \$       | 23,859,853  | \$ | 24,216,342 |
| Books and Supplies                      | \$<br>5,044,323  | \$       | 5,044,323   | \$ | 5,044,323  |
| Services, Oth Oper Exp                  | \$<br>6,141,995  | \$       | 6,141,995   | \$ | 6,141,995  |
| Capital Outlay                          | \$<br>4,854,015  | \$       | 749,152     | \$ | 749,152    |
| Other Outgo(excl. 7300's)               | \$<br>1,660,258  | \$       | 1,728,258   | \$ | 1,728,258  |
| Direct/Indirect Support                 | \$<br>(65,000)   | \$       | (65,000)    | \$ | (65,000)   |
| Total Expenditures                      | \$<br>90,325,627 | \$       | 86,337,512  | \$ | 87,531,001 |
| OTHER FINANCING SOURCES/USES            |                  |          |             |    |            |
| Transfers                               |                  |          |             |    |            |
| Transfers In                            | \$<br>1,854,863  | \$       | -           | \$ | -          |
| Transfers Out                           | \$<br>285,000    | \$       | 285,000     | \$ | 285,000    |
| Other Sources/Uses                      |                  |          |             |    |            |
| Sources                                 | \$<br>-          | \$       | -           | \$ | -          |
| Contributions                           | \$<br>-          | \$       | -           | \$ | -          |
| Total, Other Financing Sources/Uses     | \$<br>1,569,863  | \$       | (285,000)   | \$ | (285,000)  |
|                                         |                  | <i>•</i> |             | ¢  |            |
| NET INCREASE (DECREASE) IN FUND BALANCE | \$<br>767,918    | \$       | (5,048,687) |    | (4,419,457 |
| ENDING FUND BALANCE                     | \$<br>21,951,248 | \$       | 16,902,561  | \$ | 12,483,104 |
| UNRESTRICTED RESERVE LEVELS             | 21.0%            |          | 16.5%       |    | 11.8%      |