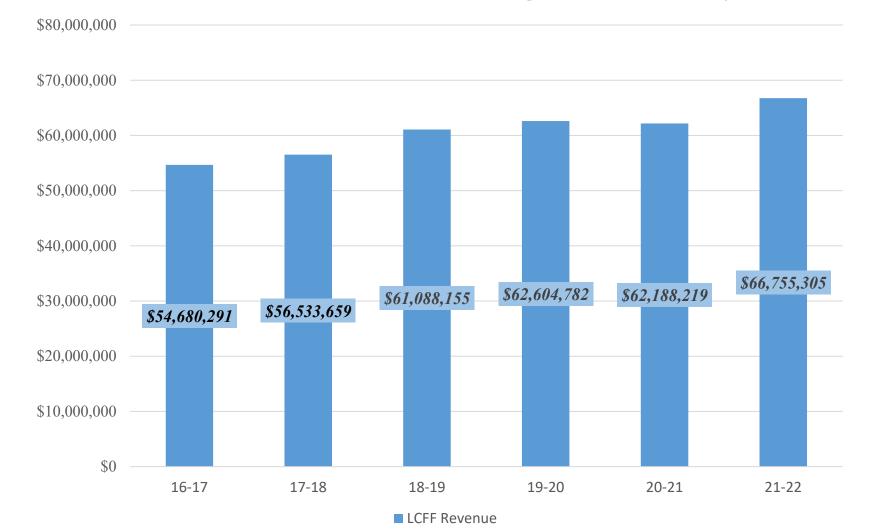

## **Districtwide LCFF funding over the years**

6

Funding for 21-22 is based off 19-20 ADA for (final year), but supplemental/concentration funding is still subject to change. The Multi Year Projection (MYP) will show the impact of enrollment and average daily attendance (ADA) losses.