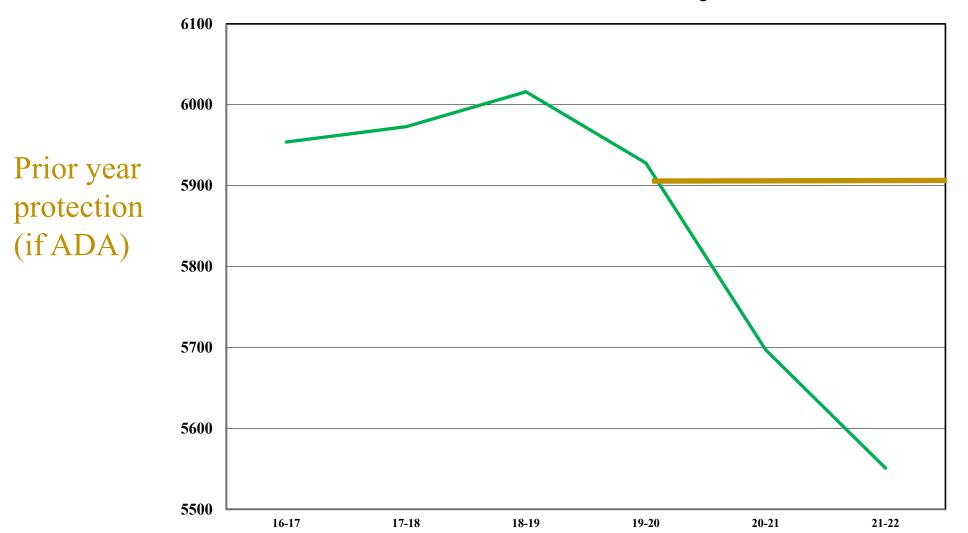

# **Districtwide Census Day Enrollment**

4

# **Census Day Enrollment by Site**

### **Pre-pandemic comparison**

| School                                  | 19-20       | 21-22 | Difference | % Difference |
|-----------------------------------------|-------------|-------|------------|--------------|
| Hanford Elementary Community Day School | 13          | 7     | -6         | -46.2%       |
| Hamilton Elementary                     | 461         | 409   | -52        | -11.3%       |
| Martin Luther King Jr. Elementary       | 623         | 608   | -15        | -2.4%        |
| Lincoln Elementary                      | 411         | 366   | -45        | -10.9%       |
| Monroe Elementary                       | 709         | 655   | -54        | -7.6%        |
| Lee Richmond Elementary                 | 438         | 412   | -26        | -5.9%        |
| Roosevelt Elementary                    | 508         | 500   | -8         | -1.6%        |
| Joseph M. Simas Elementary              | 529         | 513   | -16        | -3.0%        |
| George Washington Elementary            | 511         | 466   | -45        | -8.8%        |
| Jefferson Academy                       | 525         | 502   | -23        | -4.4%        |
| John F. Kennedy Jr. High                | 565         | 556   | -9         | -1.6%        |
| Woodrow Wilson Jr. High                 | 635         | 557   | -78        | -12.3%       |
| Totals                                  | <i>5928</i> | 5551  | -377       | -6.4%        |

# • Enrollment was down 139 students from prior year census day and 377 since the pandemic began!

- Average Daily Attendance is incredibly low with an absentee rate of over 10% (normally around 4%).
- Last year of "protected" funding which will drop dramatically based on current year ADA levels.
- Universal Transitional Kindergarten expected to start in 2022-2023.
- Projected Step/Column increases (includes benefits without projected pension increases)
  - *\$ 776k Certificated annually*
  - <u>\$ 256k Classified annually</u>
  - *\$1,032k Total annual increase*
- Pension increases will have a dramatic impact on operating budgets
  - \$1,205k in 2022-23
  - *\$ 140k in 2023-24*