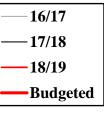

# **Local Control Funding Formula (LCFF)**

# LCFF funding calculation factors

| LCFF target state funding (2020-2021?) | \$56,831,564        |
|----------------------------------------|---------------------|
| Less: LCFF Funding Floor (2017-2018)   | <i>\$52,809,805</i> |
| Funding gap                            | \$ 4,021,759        |
| Gap funding                            | 100.00%             |
| Increase in funding                    | \$ 4,021,759        |

Total State Funding\*

\$56,831,564

\*Total LCFF state funding is inclusive of property taxes