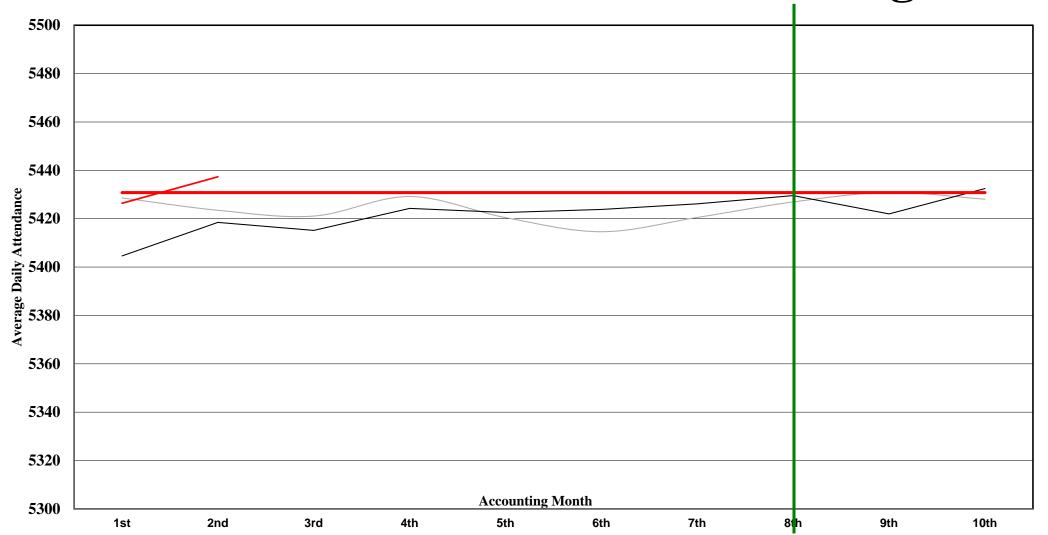

# **General Fund ADA Tracking**

# Local Control Funding Formula Target (5,430.79 ADA)